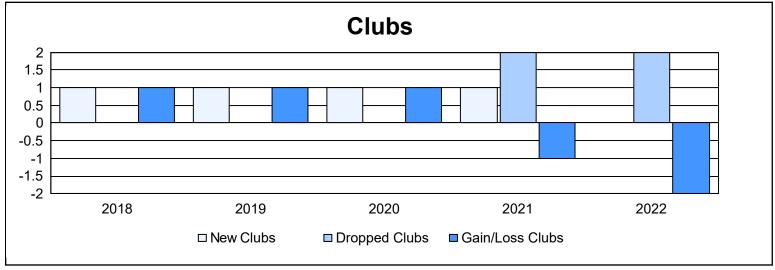

District 2 A3 As of June 2022 Cumulative

| Year      | New<br>Clubs | Dropped<br>Clubs | Gain/<br>Loss<br>Clubs | New<br>Members | Charter<br>Members | Reinstate<br>Members | Transfer<br>Members | Total<br>Member<br>Added | Total<br>Members<br>Dropped | Gain/<br>Loss<br>Members |
|-----------|--------------|------------------|------------------------|----------------|--------------------|----------------------|---------------------|--------------------------|-----------------------------|--------------------------|
| 2017-2018 | 1            | 0                | 1                      | 144            | 32                 | 8                    | 7                   | 191                      | 196                         | -5                       |
| 2018-2019 | 1            | 0                | 1                      | 106            | 46                 | 8                    | 10                  | 170                      | 216                         | -46                      |
| 2019-2020 | 1            | 0                | 1                      | 118            | 31                 | 5                    | 16                  | 170                      | 168                         | 2                        |
| 2020-2021 | 1            | 2                | -1                     | 95             | 23                 | 3                    | 15                  | 136                      | 175                         | -39                      |
| 2021-2022 | 0            | 2                | -2                     | 129            | 7                  | 13                   | 12                  | 161                      | 206                         | -45                      |
| Average   | 1            | 1                | 0                      | 118            | 28                 | 7                    | 12                  | 166                      | 192                         | -27                      |