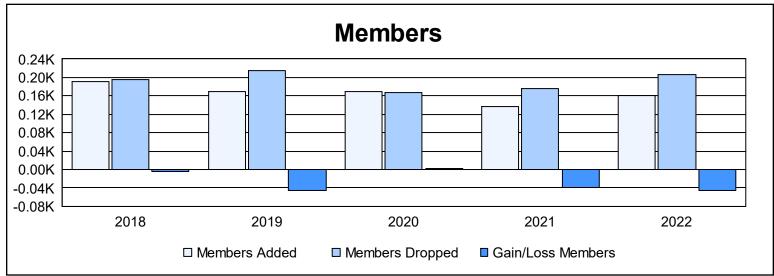

District 2 A3 As of June 2022 Cumulative

| Year      | New<br>Clubs | Dropped<br>Clubs | Gain/<br>Loss<br>Clubs | New<br>Members | Charter<br>Members | Reinstate<br>Members | Transfer<br>Members | Total<br>Member<br>Added | Total<br>Members<br>Dropped | Gain/<br>Loss<br>Members |
|-----------|--------------|------------------|------------------------|----------------|--------------------|----------------------|---------------------|--------------------------|-----------------------------|--------------------------|
| 2017-2018 | 1            | 0                | 1                      | 144            | 32                 | 8                    | 7                   | 191                      | 196                         | -5                       |
| 2018-2019 | 1            | 0                | 1                      | 106            | 46                 | 8                    | 10                  | 170                      | 216                         | -46                      |
| 2019-2020 | 1            | 0                | 1                      | 118            | 31                 | 5                    | 16                  | 170                      | 168                         | 2                        |
| 2020-2021 | 1            | 2                | -1                     | 95             | 23                 | 3                    | 15                  | 136                      | 175                         | -39                      |
| 2021-2022 | 0            | 2                | -2                     | 129            | 7                  | 13                   | 12                  | 161                      | 206                         | -45                      |
| Average   | 1            | 1                | 0                      | 118            | 28                 | 7                    | 12                  | 166                      | 192                         | -27                      |